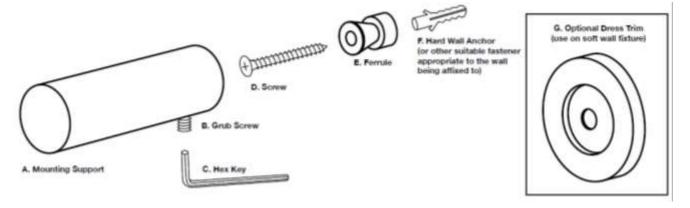

### **Installation Guidelines**

Metlam Australia recommends the use of the screw fixings supplied with the product as these are fit for purpose.

- Loosen Grub Screw (B) with Hex Key (C) from Mounting Support (A) and remove Ferrule (E).
- 2. Mark mounting position for single Mounting Support.
- Note: For dual Mounting Support application, ensure that height positions are parallel and Centre to Centre measurements are correct.
- **3.** Drill hole(s) in marked position(s). Insert Hard Wall Anchor (F) or another suitable fastener appropriate to the wall being affixed to.
- Note: Use Optional Dress Trim (G) for soft wall fixture.
- 4. Insert Screw (D) into Ferrule (E) and tighten Screw (D) into Anchor (F) so that Ferrule (E) is secure to wall.
- Position Mounting Support (A) and push onto Ferrule (E).

## **Installation Guidelines Sheet**

- Note: For dual Mounting Support application ensure that unit is parallel.
- 6. Secure unit by tightening Grub Screw (B).

The technical recommendations contained in this document are necessarily of a general nature and should not be relied on for specific applications without first securing competent advice. Whilst Metlam Australia Pty Ltd has taken all reasonable steps to ensure the information contained herein is accurate and current, it does not warrant the accuracy or completeness of the information and does not accept liability for errors or omissions. Any Commercial product should only be installed by a competent tradesperson and serviced/maintained by knowledgeable janitorial staff or competent people. Metlam Australia accepts no responsibility for any damage to product, walls or fixtures due to incorrect installation or maintenance of any of their products.