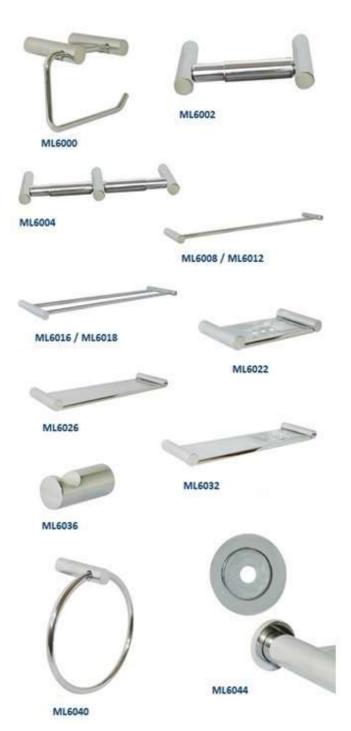

#### **Dimensions**

ML6000PSS Single Toilet Roll Holder – 145mmW x 90mmH x 85mmD

ML6002PSS Single Toilet Roll Holder – 160mmW x 20mmH x 85mmD

ML6004PSS Double Toilet Roll Holder – 300mmW x 20mmH x 85mmD

ML6008PSS Single Towel Bar – 620mmW x 20mmH x 95mmD (600mm C to C)

<u>ML6012PSS</u> Single Towel Bar – 770mmW x 20mmH x 95mmD (750mm C to C)

ML6016PSS Double Towel Bar – 620mmW x 20mmH x 145mmD (600mm C to C)

<u>ML6018PSS</u> Double Towel Bar – 70mmW x 20mmH x 145mmD (750mm C to C)

ML6022PSS Soap Dish – 180mmW x 20mmH x 95mmD ML6026PSS Shelf – 320mmW x 20mmH x 95mmD (300mm C

ML6032PSS Combined Shelf & Soap Dish – 320mmW x 20mmH x 95mmD (300mm C to C)

ML6036PSS Robe Hook – 48mmD x 20mmØ

ML6040PSS Towel Ring - 180mmH x 85mmD x 165mmØ

ML6044PSS Dress Trim – 5mmD x 32mmØ